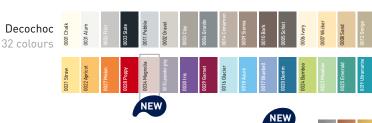

#### Description

- Model: 9 standard masks of handplates
- Cut-to-size Decochoc or Decosmic panel
- Thickness: 2 mm
- Material: Antibacterial and Bs2d0 fire-rated PVC, solid colour
- Surface finish: Lightly textured
- Fixing: Adhesive or Gerflor acrylic glue or Gerflor universal mastic glue
- Colours: 32 standard for Decochoc and 3 for Decosmic

#### Specification

- Description: handplates (Nö, Glass, Lady, Man, Wooden, Dan, Eclipse, Plac'net or Delta masks as manufactured by Gerflor) from antibacterial PVC achieving Bs2d0 fire rating with solid colour. Lightly textured surface finish, 2 mm thick.
- Environment: No heavy metals and no substance potentially subjected to any REACH restriction are used in its manufacture, nor PBT/PBA. The calcium-zinc thermal stabilisation process is used. The emission level of volatile substance in inside air has been tested according to ISO 16000-6 and is under 15µg/m³. 100% of the product are recyclable.
- Colour: selected by architects from manufacturer's standard range.
- Installation method: adhesive or glue as per manufacturer's instructions.