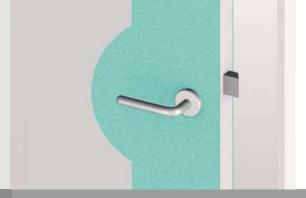

#### **Applications**

These original shapes are used to decorate and protect doors from wear and dirt around handles. Perfect for all collective institutions: schools, hotels, offices, restaurants, hospitals, retirement homes...

#### Description

- Model: 9 standard masks of handplates
- Cut-to-size Decochoc or Decosmic panel
- Thickness: 2 mm
- Material: Antibacterial and Bs2d0 fire-rated PVC, solid colour
- Surface finish: Lightly textured
- Fixing: Adhesive or Gerflor acrylic glue or Gerflor universal mastic glue
- Colours: 32 standard for Decochoc and 3 for Decosmic