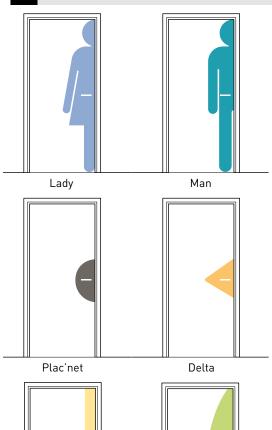

#### Description

- Model: 9 standard masks of handplates
- Cut-to-size Decochoc or Decosmic panel
- Thickness: 2 mm
- Material: Antibacterial and Bs2d0 fire-rated PVC, solid colour
- Surface finish: Lightly textured
- Fixing: Adhesive or Gerflor acrylic glue or Gerflor universal mastic glue
- Colours: 32 standard for Decochoc and 3 for Decosmic

#### Specification

- Description: handplates (Nö, Glass, Lady, Man, Wooden, Dan, Eclipse, Plac'net or Delta masks as manufactured by Gerflor) from antibacterial PVC achieving Bs2d0 fire rating with solid colour. Lightly textured surface finish, 2 mm thick.
- Environment: No heavy metals and no substance potentially subjected to any REACH restriction are used in its manufacture, nor PBT/PBA. The calcium-zinc thermal stabilisation process is used. The emission level of volatile substance in inside air has been tested according to ISO 16000-6 and is under 15µg/m³. 100% of the product are recyclable.
- Colour: selected by architects from manufacturer's standard range.
- Installation method: adhesive or glue as per manufacturer's instructions.